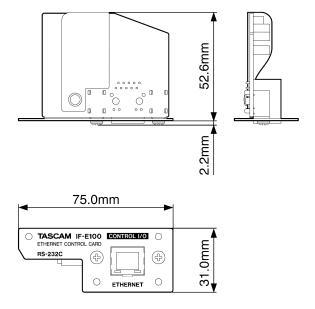

### Dimensions

 $75.0 \times 31.0 \times 54.8 \text{ mm}$  (width  $\times$  height  $\times$  depth, including protrusions)

Weight

37 g

# ■ Dimensional drawings

XTASCAM is trademark of TEAC CORPORATION, registered in the U.S. and other countries.

XOther company names, product names and logos are the trademarks or registered trademarks of their owners.