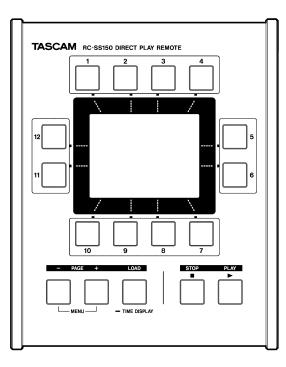

Jan, 2017

# Product Spec Sheet DIRECT PLAY REMOTE RC-SS150







## Specifications

#### <u>General</u>

```
Power supply voltage
DC12V (supplied by SS-R250N/SS-CDR250N unit)
Power consumption
1.30W or less
Dimensions
176 x 59 x 215mm (width × height × depth)
Weight
1.1kg
Operating temperature range
5-35° C /41-95° F
```



#### Connection (RS-232C serial port)

| Connector:          | 9-pin D-sub (female, inch-standard)      |
|---------------------|------------------------------------------|
| Connection cable:   | 9-pin D-sub straight cable (15m or less) |
| Transmission speed: | 57600 bps                                |
| Data bits:          | 8-bit                                    |
| Parity:             | None                                     |
| Stop bit:           | 1                                        |
| No flow control     |