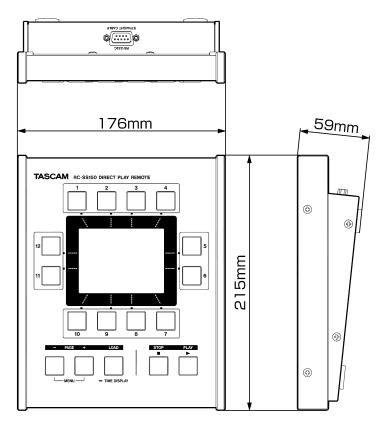

#### <u>General</u>

```
Power supply voltage
DC12V (supplied by SS-R250N/SS-CDR250N unit)
Power consumption
1.30W or less
Dimensions
176 x 59 x 215mm (width × height × depth)
Weight
1.1kg
Operating temperature range
5-35° C /41-95° F
```

### Dimensional drawings

\*\*TASCAM is trademark of TEAC CORPORATION, registered in the U.S. and other countries.
\*\*Other company names, product names and logos are the trademarks or registered trademarks of their owners.
\*\*Specifications and appearance are subject to change without notice.
\*\*All information included in this document is as of Jan, 2017.